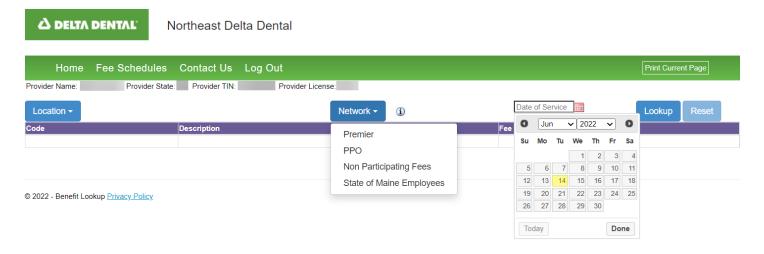

Select the green LOG In button to access the Providers page.

To view MAC, PPO Schedule, or Non Participating fees, select the Fee Schedules in the green ribbon.

Home Fee Schedules Contact Us Log Out

Select dentist Location, Network of fees, Date of Service and select Lookup.