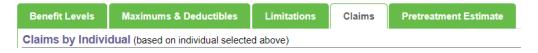

## Maximums and Deductibles:

Benefit balances based on product type and dentist network participation.

| enefit Levels | Maximums & Deductibles                                                     | Limitations         | Claims         | Pretreatment Estimate                     |  |
|---------------|----------------------------------------------------------------------------|---------------------|----------------|-------------------------------------------|--|
|               | Benefit                                                                    | t Period: 01/01/201 | 7 - 12/31/2017 |                                           |  |
| Benefit Bala  | nces :                                                                     |                     |                |                                           |  |
|               | PO<br>All Covered Classes (Excluding<br>Orthodontics                       |                     |                | \$755.80 remaining<br>\$1500.00 remaining |  |
|               | remier<br>All Covered Classes (Excluding<br>Orthodontics                   |                     |                | \$755.80 remaining<br>\$1500.00 remaining |  |
|               | k<br>All Covered Classes (Excluding<br>Orthodontics                        |                     |                | \$755.80 remaining<br>\$1500.00 remaining |  |
| Deductibles   | :                                                                          |                     |                |                                           |  |
|               | PO<br>All Covered Classes (Excluding<br>All Covered Classes (Excluding     |                     |                |                                           |  |
|               | remier<br>All Covered Classes (Excluding<br>All Covered Classes (Excluding |                     |                |                                           |  |
|               | k<br>All Covered Classes (Excluding<br>All Covered Classes (Excluding      |                     |                |                                           |  |

#### Limitations:

Select this tab to view covered procedures, time frequency, and the Procedure Search feature.

The Procedure Search feature shows the benefits and recent treatment dates for the procedure code entered.

## Claims:

Select the Claims tab to view claim details.

Please note that the dentist can view patient claims submitted by them and not claims sent by other providers.

Choose Select next to the Name of the covered member who you want to view claim information.

### Pretreatment Estimate:

Select the Pretreatment Estimate tab to view estimates. Select View to see entire estimate.

Please note that the dentist can view patient Pretreatment Estimates submitted by them and not by other providers.