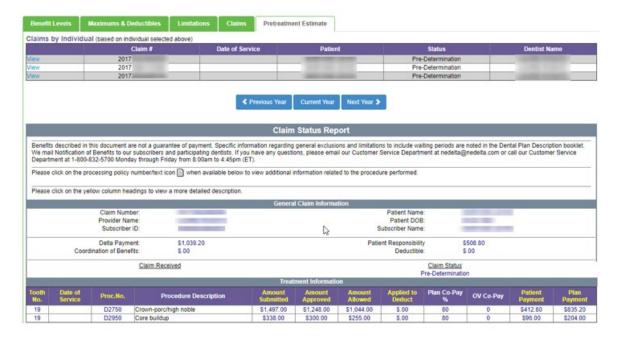

### Pretreatment Estimate:

Select the Pretreatment Estimate tab to view estimates. Select View to see entire estimate.

Please note that the dentist can view patient Pretreatment Estimates submitted by them and not by other providers.