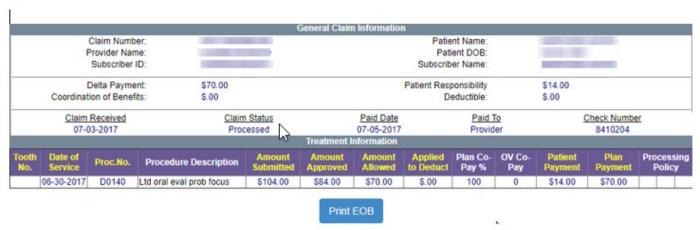

You will have access claims and Explanation of Benefits (EOB's) for your terminated patients.

|                             |                    |                 |                       |                     | General Claim      | Information       |                      |                  |           |                    |                 |                      |
|-----------------------------|--------------------|-----------------|-----------------------|---------------------|--------------------|-------------------|----------------------|------------------|-----------|--------------------|-----------------|----------------------|
|                             |                    | Claim Nu        |                       |                     |                    |                   |                      | atient Name:     |           |                    |                 |                      |
| Provider Name: Patient DOB: |                    |                 |                       |                     |                    |                   |                      |                  |           |                    |                 |                      |
|                             |                    | Subscrit        | per ID:               |                     |                    |                   | Subs                 | criber Name:     |           |                    |                 |                      |
|                             |                    |                 |                       |                     |                    |                   |                      |                  |           |                    |                 |                      |
|                             |                    | Delta Pay       | /ment: \$183.00       |                     |                    |                   | Patient E            | tesponsibility   | \$.0      | ,                  |                 |                      |
|                             | Con                | rdination of Be |                       |                     |                    |                   | Fallelli             | Deductible:      | \$.0      |                    |                 |                      |
|                             | Cou                | idilianon di Be | neits. \$.00          |                     |                    |                   |                      | Deductible.      | 9.01      | ,                  |                 |                      |
|                             |                    |                 |                       |                     |                    |                   |                      |                  |           |                    |                 |                      |
|                             |                    |                 |                       |                     |                    |                   |                      |                  |           |                    |                 |                      |
|                             |                    | m Received      | Claim St              |                     |                    | Paid Date         |                      | Paid To          |           |                    | Check Number    |                      |
|                             | 0                  | 6-13-2019       | Process               | ed                  |                    | 06-14-2019        |                      | Provide          | r         |                    |                 |                      |
|                             |                    |                 |                       |                     | Treatment I        | nformation        |                      |                  |           |                    |                 |                      |
| Tooth<br>No.                | Date of<br>Service | Proc.No.        | Procedure Description | Amount<br>Submitted | Amount<br>Approved | Amount<br>Allowed | Applied to<br>Deduct | Plan Co-Pay<br>% | OV Co-Pay | Patient<br>Payment | Plan<br>Payment | Processing<br>Policy |
|                             | 06-12-2019         | D1110           | Prophylaxis-adult     | \$86.00             | \$85.00            | \$85.00           | \$.00                | 100              | 0         | \$.00              | \$85.00         |                      |
|                             | 06-12-2019         | D0120           | Periodic oral eval    | \$40.00             | \$40.00            | \$40.00           | \$.00                | 100              | 0         | \$.00              | \$40.00         |                      |
|                             | 06-12-2019         | D0274           | Bitewings-four images | \$60.00             | \$58.00            | \$58.00           | \$.00                | 100              | 0         | \$.00              | \$58.00         |                      |

Print EOB

If the subscriber is terminated, and they were not one of your patients, a red message will state the subscriber was terminated and ask you to call Customer Service for information.

If the subscriber you entered is invalid, a red message will confirm this and ask you to call Customer Service.

# Explanation of Benefits (EOB)

Select Print EOB button to view the EOB.

Northeast Delta Dental PO Box 2002 Concord, NH 03302-2002