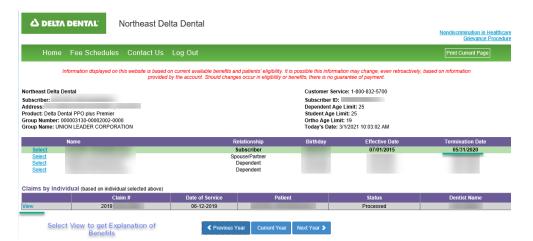

Northeast Delta Dental

Nondiscrimination in Healthcare Grievance Procedure

Northeast Delta Dental

Subscriber:
Address:
Product: Delta Dental PPOSM
Group Number:
Group Name: DELTA DENTAL PLAN OF NEW HAMPSHIRE

Customer Service: 1-800-832-5700
Subscriber ID:
Dependent Age Limit: 26
Student Age Limit: 26
Ortho Age Limit: 99
Today's Date: 6/14/2022 2:49:43 PM

For coordination of benefits contact Customer Service

• To maximize your coverage, please bill any service(s) covered by the medical plan to that carrier.

• The date of incurred liability for multiple visit procedures is the completion date.

• This group participates in the Health through Oral Wellness (HOW) program

| Name   | Relationship   | Birthday | Effective Date | Termination Date |
|--------|----------------|----------|----------------|------------------|
| Select | . Subscriber   |          | 03/01/2017     | Active           |
| Select | Spouse/Partner |          | 03/01/2017     | Active           |

You will have access claims and Explanation of Benefits (EOB's) for your terminated patients.

|                             |                    |                 |                       |                     | General Claim      | Information       |                      |                  |           |                    |                 |                      |
|-----------------------------|--------------------|-----------------|-----------------------|---------------------|--------------------|-------------------|----------------------|------------------|-----------|--------------------|-----------------|----------------------|
|                             |                    | Claim Nu        |                       |                     |                    |                   |                      | atient Name:     |           |                    |                 |                      |
| Provider Name: Patient DOB: |                    |                 |                       |                     |                    |                   |                      |                  |           |                    |                 |                      |
|                             |                    | Subscrit        | per ID:               |                     |                    |                   | Subs                 | criber Name:     |           |                    |                 |                      |
|                             |                    |                 |                       |                     |                    |                   |                      |                  |           |                    |                 |                      |
|                             |                    | Delta Pay       | /ment: \$183.00       |                     |                    |                   | Patient E            | tesponsibility   | \$.0      | ,                  |                 |                      |
|                             | Con                | rdination of Be |                       |                     |                    |                   | Fallelli             | Deductible:      | \$.0      |                    |                 |                      |
|                             | Cou                | idilianon di Be | neits. \$.00          |                     |                    |                   |                      | Deductible.      | 9.01      | ,                  |                 |                      |
|                             |                    |                 |                       |                     |                    |                   |                      |                  |           |                    |                 |                      |
|                             |                    |                 |                       |                     |                    |                   |                      |                  |           |                    |                 |                      |
|                             |                    | m Received      | Claim St              |                     |                    | Paid Date         |                      | Paid To          |           |                    | Check Number    |                      |
|                             | 0                  | 6-13-2019       | Process               | ed                  |                    | 06-14-2019        |                      | Provide          | r         |                    |                 |                      |
|                             |                    |                 |                       |                     | Treatment I        | nformation        |                      |                  |           |                    |                 |                      |
| Tooth<br>No.                | Date of<br>Service | Proc.No.        | Procedure Description | Amount<br>Submitted | Amount<br>Approved | Amount<br>Allowed | Applied to<br>Deduct | Plan Co-Pay<br>% | OV Co-Pay | Patient<br>Payment | Plan<br>Payment | Processing<br>Policy |
|                             | 06-12-2019         | D1110           | Prophylaxis-adult     | \$86.00             | \$85.00            | \$85.00           | \$.00                | 100              | 0         | \$.00              | \$85.00         |                      |
|                             | 06-12-2019         | D0120           | Periodic oral eval    | \$40.00             | \$40.00            | \$40.00           | \$.00                | 100              | 0         | \$.00              | \$40.00         |                      |
|                             | 06-12-2019         | D0274           | Bitewings-four images | \$60.00             | \$58.00            | \$58.00           | \$.00                | 100              | 0         | \$.00              | \$58.00         |                      |

Print EOB

If the subscriber is terminated, and they were not one of your patients, a red message will state the subscriber was terminated and ask you to call Customer Service for information.

If the subscriber you entered is invalid, a red message will confirm this and ask you to call Customer Service.