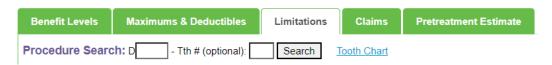

#### Limitations:

Select this tab to view covered procedures, time frequency, and the Procedure Search feature.

The Procedure Search feature shows the benefits and recent treatment dates for the procedure code entered.

Enter a valid procedure code in the box following the "D" and refine your search by adding a tooth number in the box following the Tth# (optional), and select Search button.

## Example:

Please note you cannot search by tooth number alone. If code is not covered, it will return as a non covered service.

Procedure Search: D 1352 - Tth # (optional): Search Tooth Chart

1352 is a non covered service