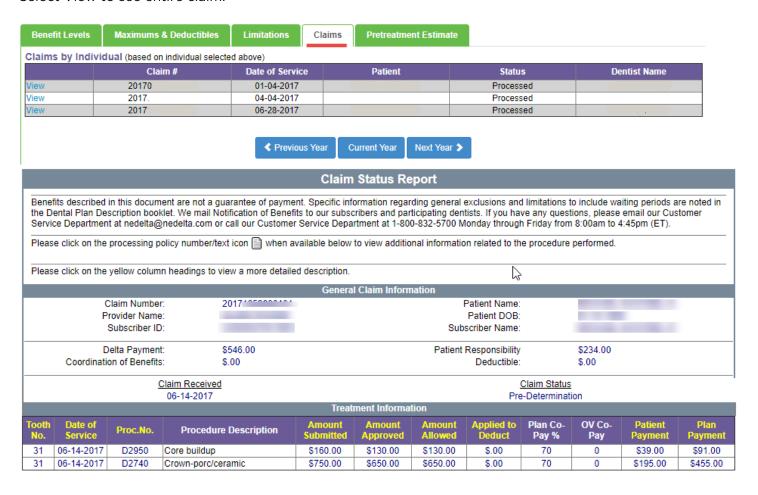

## Claims:

Select the Claims tab to view claim details.

Please note that the dentist can view patient claims submitted by them and not claims sent by other providers.

Choose Select next to the Name of the covered member who you want to view claim information.

#### Select View to see entire claim.