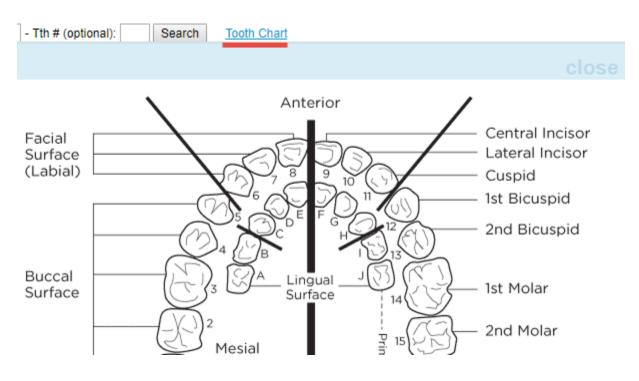

ons display the codes that vary by Frequencies and Limitations.

| Procedure Exceptions             | Frequencies            | Limitations                      |
|----------------------------------|------------------------|----------------------------------|
| D0425 - Caries suscept test      | 1 in a 12 month period |                                  |
| D1310 - Nutritional counseling   | 1 in a 12 month period |                                  |
| D1320 - Tobacco counseling       | 1 in a 12 month period |                                  |
| D1330 - Oral hygiene instruction | 1 in a 12 month period |                                  |
| D2910 - Recem partial cov rest   | 1 in a lifetime        | Tooth/Quadrant/Arch limits apply |

Select the underlined Tooth Chart for your reference.



## Claims:

Select the Claims tab to view claim details.



Please note that the dentist can view patient claims submitted by them and not claims sent by other providers.

Choose Select next to the Name of the covered member who you want to view claim information.



#### Select View to see entire claim.



### Pretreatment Estimate:

Select the Pretreatment Estimate tab to view estimates. Select View to see entire estimate.





Please note that the dentist can view patient Pretreatment Estimates submitted by them and not by other providers.

# Explanation of Benefits (EOB)



Select Print EOB button to view the EOB.



Northeast Delta Dental PO Box 2002 Concord, NH 03302-2002

#### EXPLANATION OF BENEFITS (EOB) THIS IS NOT A BILL

PAYABLE BENEFITS HAVE BEEN ISSUED TO THE PROVIDER LISTE