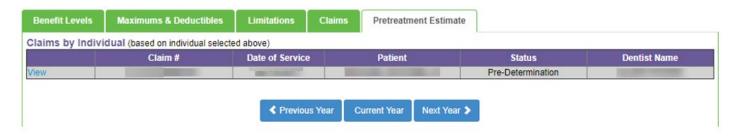

### Pretreatment Estimate:

Select the Pretreatment Estimate tab to view estimates. Select View to see entire estimate.

Please note that the dentist can view patient Pretreatment Estimates submitted by them and not by other providers.