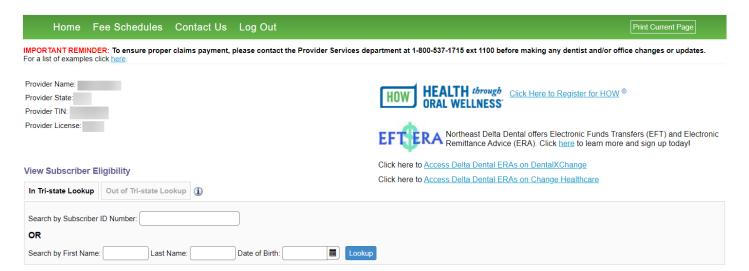

Select the green LOG In button to access the Providers page.

To view MAC, PPO Schedule, or Non Participating fees, select the Fee Schedules in the green ribbon.

Home Fee Schedules Contact Us Log Out

Select dentist Location, Network of fees, Date of Service and select Lookup.

## Subscriber Lookup:

Enter the subscriber ID number in the search by Subscriber ID Number or search by First Name, Last Name, Date of Birth, and Select Lookup.

See active subscriber benefit information.