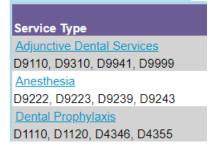

## Benefits are listed by ADA Service Type.

Waiting Period will either display number of Months, MET or NONE.

Service Type displays Frequencies and Limitations.

Procedure Exceptions display the codes that vary by Frequencies and Limitations.

| Procedure Exceptions             | Frequencies            | Limitations                      |
|----------------------------------|------------------------|----------------------------------|
| D0425 - Caries suscept test      | 1 in a 12 month period |                                  |
| D1310 - Nutritional counseling   | 1 in a 12 month period |                                  |
| D1320 - Tobacco counseling       | 1 in a 12 month period |                                  |
| D1330 - Oral hygiene instruction | 1 in a 12 month period |                                  |
| D2910 - Recem partial cov rest   | 1 in a lifetime        | Tooth/Quadrant/Arch limits apply |