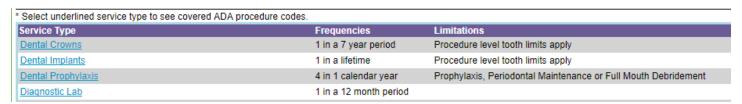

## Benefits are listed by ADA Service Type.

Waiting Period will either display number of Months, MET or NONE.

Service Type displays Frequencies and Limitations.

Procedure Exceptions display the codes that vary by Frequencies and Limitations.

| Procedure Exceptions             | Frequencies            | Limitations                      |
|----------------------------------|------------------------|----------------------------------|
| D0425 - Caries suscept test      | 1 in a 12 month period |                                  |
| D1310 - Nutritional counseling   | 1 in a 12 month period |                                  |
| D1320 - Tobacco counseling       | 1 in a 12 month period |                                  |
| D1330 - Oral hygiene instruction | 1 in a 12 month period |                                  |
| D2910 - Recem partial cov rest   | 1 in a lifetime        | Tooth/Quadrant/Arch limits apply |