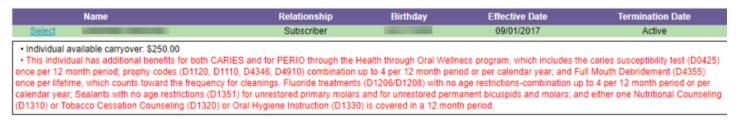

| Name   | Relationship   | Birthday | Effective Date | Termination Date |
|--------|----------------|----------|----------------|------------------|
| Select | . Subscriber   |          | 03/01/2017     | Active           |
| Select | Spouse/Partner |          | 03/01/2017     | Active           |

• Individual available carryover: \$1898.52

• This individual has additional benefits for both CARIES and for PERIO through the Health through Oral Wellness program, which includes the caries susceptibility test (D0425) once per 12 month period; prophy codes (D1120, D1110, D4346, D4910) combination up to 4 per 12 month period or per calendar year; and Full Mouth Debridement (D4355) once per lifetime, which counts toward the frequency for cleanings. Fluoride treatments (D1206/D1208) with no age restrictions-combination up to 4 per 12 month period or per calendar year; Sealants with no age restrictions period for unrestored primary molars and for unrestored permanent bicuspids and molars; and either one Nutritional Counseling (D1310) or Tobacco Cessation Counseling (D1320) or Oral Hygiene Instruction (D1330) is covered in a 12 month period.

Individual available carryover benefit displays.

Individual HOW benefits display per qualification. Example below reflects Caries and Periodontal additional HOW benefits.