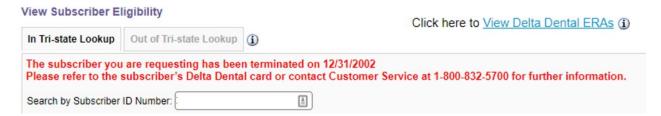

Print EOB

If the subscriber is terminated, and they were not one of your patients, a red message will state the subscriber was terminated and ask you to call Customer Service for information.

If the subscriber you entered is invalid, a red message will confirm this and ask you to call Customer Service.

Subscriber ID entered is invalid. Please refer to the subscriber's Delta Dental card or contact Customer Service at 1-800-832-5700 for further information.

Special messages are noted in the box below the Group Name.