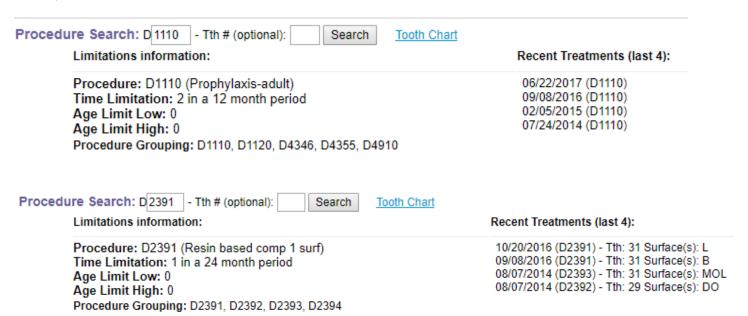

#### Limitations:

Select this tab to view covered procedures, time frequency, and the Procedure Search feature.

The Procedure Search feature shows the benefits and recent treatment dates for the procedure code entered.

Enter a valid procedure code in the box following the "D" and refine your search by adding a tooth number in the box following the Tth# (optional), and select Search button.

## Example:

Please note you cannot search by tooth number alone. If code is not covered, it will return as a non covered service.

Procedure Search: D 1352 - Tth # (optional): Search Tooth Chart

1352 is a non covered service

Service Type displays Frequencies and Limitations.

Procedure Exceptions display the codes that vary by Frequencies and Limitations.

| Procedure Exceptions             | Frequencies            | Limitations                      |
|----------------------------------|------------------------|----------------------------------|
| D0425 - Caries suscept test      | 1 in a 12 month period |                                  |
| D1310 - Nutritional counseling   | 1 in a 12 month period |                                  |
| D1320 - Tobacco counseling       | 1 in a 12 month period |                                  |
| D1330 - Oral hygiene instruction | 1 in a 12 month period |                                  |
| D2910 - Recem partial cov rest   | 1 in a lifetime        | Tooth/Quadrant/Arch limits apply |