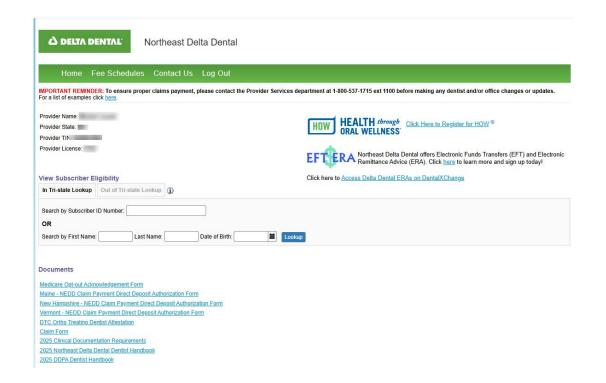

#### Accessing your Delta Dental ERAs

- Providers log into Northeast Delta Dental Benefit Lookup
- Clicks on the link to Access Delta Dental ERAs on DentalXChange