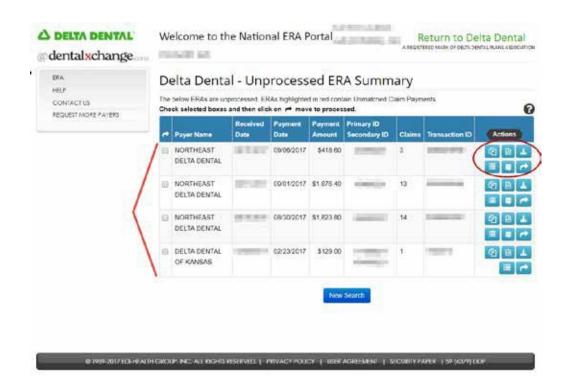

#### DentalXChange ERA List

- Displays list of ERAs Delta Dental only or All Payers
- Action buttons:
  - Display All Payments @
  - Print
  - Download
  - Claim Payment Summary
  - Explanation of Payment
  - Move to Processed/Unprocessed list
  - Help icon ②