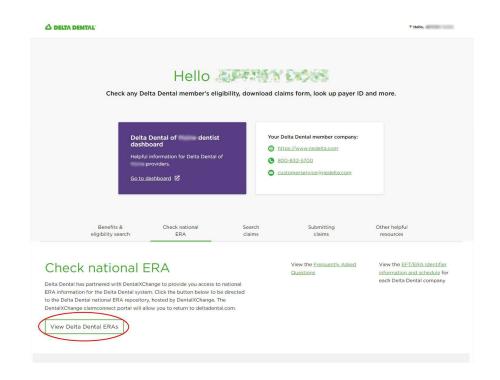

## Accessing ERAs on DentalXChange

- Providers will be redirected to the Delta Dental National Portal and will click the View Delta Dental ERAs button
- By clicking this button, providers will be automatically logged into DentalXChange