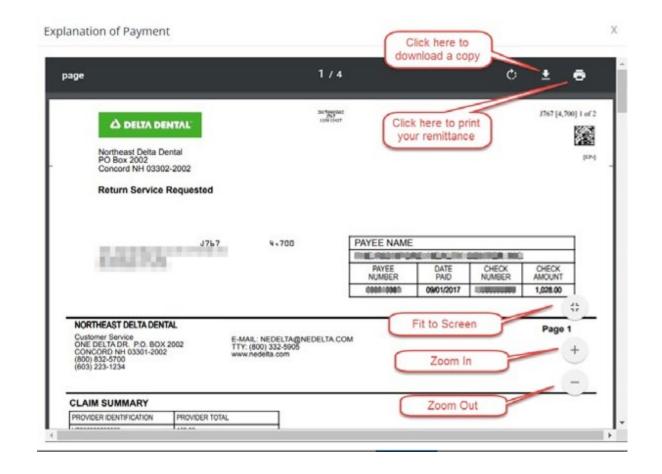

## DentalXChange ERA Detail

 To view a Northeast Delta Dental remittance advice, click on the "Explanation of Payment" icon under the Actions column

#### Northeast Delta Dental Remittance Advice

- DentalXChange has the option to download a PDF of the Northeast Delta Dental remittance advice
- This provides payment detail of each claim within the payment in a simplified, user friendly version that providers are used to