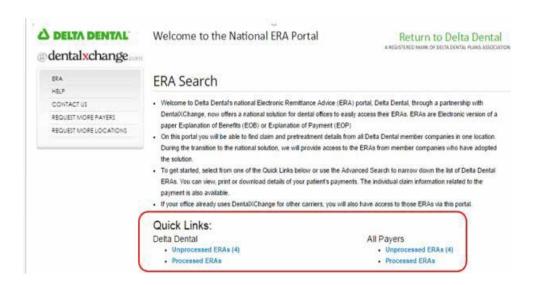

#### DentalXChange ERA Search Page

- Quick links to view Delta Dental or All Payers ERAs
- Advanced Search Options

#### DentalXChange ERA List

- Displays list of ERAs Delta Dental only or All Payers
- Action buttons:
  - Display All Payments @
  - Print
  - Download
  - Claim Payment Summary
  - Explanation of Payment
  - Move to Processed/Unprocessed list
  - Help icon ②