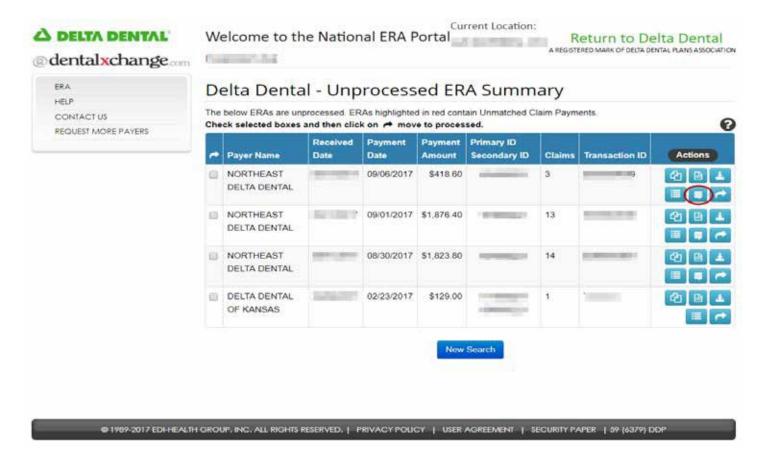

## DentalXChange ERA Detail

 To view a Northeast Delta Dental remittance advice, click on the "Explanation of Payment" icon under the Actions column