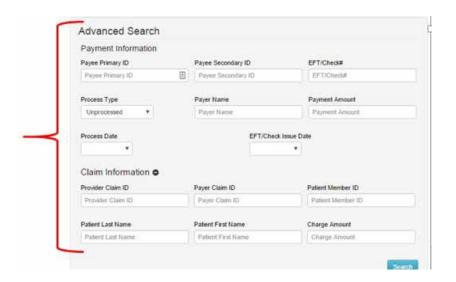

#### DentalXChange ERA Search Page

- Quick links to view Delta Dental or All Payers ERAs
- Advanced Search Options